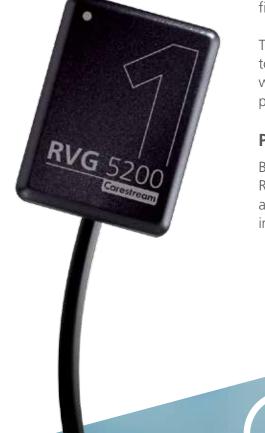

The RVG 5200 is the simple, yet affordable, sensor that you can rely on to meet these expectations and provide high diagnostic capabilities and workflow efficiencies. Plus, it integrates with most imaging and dental practice management software to streamline the way you practice.

## Position. Expose. View.

Because it's designed without a control box, the workflow for the RVG 5200 is as simple as position, expose, and view. There's no need to arm the sensor or open the image acquisition interface to capture an image. The RVG 5200 is always ready to acquire images when you are.