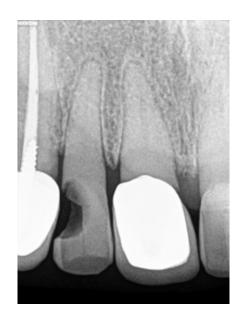

# **RVG 5200:**A GREAT FIRST STEP INTO DIGITAL

There's no sacrifice between image quality and affordability. You can optimize your images effortlessly with three pre-programmed enhancement filters: perio-, endo- and dentin-enamel junction. And the system's easy-to-use sharpness slider bar allows you to customize image appearance according to your needs.

## **AFFORDABLE QUALITY**

Enjoy images of the same or higher quality than those produced by other sensors on the market.

### **CUSTOMIZABLE IMAGES**

Optimize image contrast according to your diagnostic needs, thanks to pre-programmed enhancement filters.