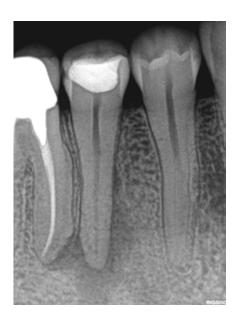

# **RVG 5200:**A GREAT FIRST STEP INTO DIGITAL

There's no sacrifice between image quality and affordability. You can optimize your images effortlessly with three pre-programmed enhancement filters: perio-, endo- and dentin-enamel junction. And the system's easy-to-use sharpness slider bar allows you to customize image appearance according to your needs.

## **AFFORDABLE QUALITY**

Enjoy images of the same or higher quality than those produced by other sensors on the market.

### **CUSTOMIZABLE IMAGES**

Optimize image contrast according to your diagnostic needs, thanks to pre-programmed enhancement filters.