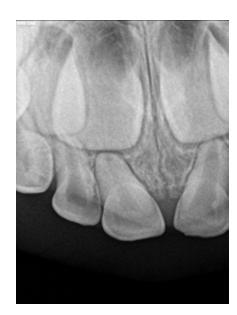

# **RVG 5200:**A GREAT FIRST STEP INTO DIGITAL

There's no sacrifice between image quality and affordability. You can optimize your images effortlessly with three pre-programmed enhancement filters: perio-, endo- and dentin-enamel junction. And the system's easy-to-use sharpness slider bar allows you to customize image appearance according to your needs.

## **AFFORDABLE QUALITY**

Enjoy images of the same or higher quality than those produced by other sensors on the market.